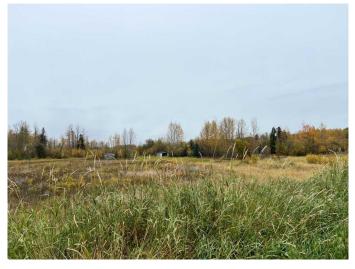

#### \$280,000

0 Bedroom, 0.00 Bathroom, Land on 97.05 Acres

NONE, Little Smoky, Alberta

Looking for place to build? Check out this 97 acre parcel located on Highway 43 between Fox Creek and Valleyview. There is Power, Water well, and Natural gas on the property! Close to 50 acres open with the balance treed. Move in a Modular or Build new, this parcel could be the start to your dreams! Check it out.