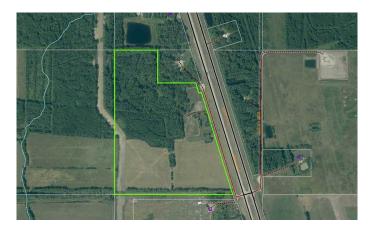

#### \$280,000

0 Bedroom, 0.00 Bathroom, Land on 97.05 Acres

NONE, Little Smoky, Alberta

Looking for place to build? Check out this 97 acre parcel located on Highway 43 between Fox Creek and Valleyview. There is Power, Water well, and Natural gas on the property! Close to 50 acres open with the balance treed. Move in a Modular or Build new, this parcel could be the start to your dreams! Check it out.

### **Essential Information**

| MLS® #    | A2172602         |
|-----------|------------------|
| Price     | \$280,000        |
| Bathrooms | 0.00             |
| Acres     | 97.05            |
| Туре      | Land             |
| Sub-Type  | Residential Land |
| Status    | Active           |

#### **Community Information**

| Address     | 65322 Hwy 43              |
|-------------|---------------------------|
| Subdivision | NONE                      |
| City        | Little Smoky              |
| County      | Greenview No. 16, M.D. of |
| Province    | Alberta                   |
| Postal Code | T0H 3Z0                   |