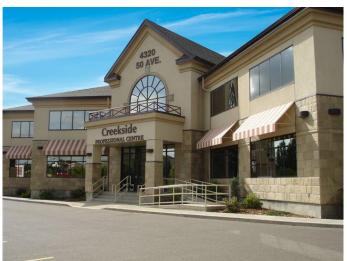

#### \$17

0 Bedroom, 0.00 Bathroom, Commercial on 0.00 Acres

Downtown Red Deer, Red Deer, Alberta

Located on the second floor of the desirable Creekside Professional Centre, this 1,655 SF unit features a reception area and waiting room with a built-in desk, a front office, three treatment rooms with sinks, one washroom, a kitchenette/staff room, a utility room, and a lab room with laundry hook-ups and a sink. Each room has windows to bring in plenty of natural light. There are shared washrooms on both floors and an elevator, as well as a curved staircase that takes you to the second floor. Staff parking is available directly behind the building and there are numerous shared parking stalls available in the front. The building is professionally managed by Sunreal Property Management. Additional Rent is \$13.25 for the 2024-2025 budget year.

## **Community Information**

Address 210, 4320 50 Avenue Subdivision Downtown Red Deer

City Red Deer

County Red Deer Province Alberta

Postal Code T4N 3Z6