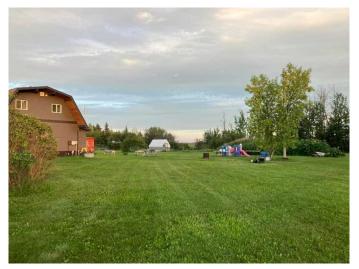

### \$295,000

5 Bedroom, 3.00 Bathroom, 2,262 sqft Residential on 2.25 Acres

NONE, Rural Northern Lights, County of, Alberta

This unique style two level home offers you 2104 sq. ft. on 2.24 acres located 10 miles north of Manning just off Highway 35. Featuring 5 bedrooms and 3 bathrooms. The basement if fully developed offering a suite with a kitchen, living room, bathroom and one bedroom accessible through a separate private entrance. This 36 yr old home has had many upgrades including new shingles, vinyl siding, luxury vinyl plank flooring, mostly new windows throughout, 2 x 8 treated basement wall s having R28 factor insulation and a high-efficiency furnace. There is a nicely landscaped yard with a small animal shelter. This acreage is a must see to appreciate all it has to offer a growing family.