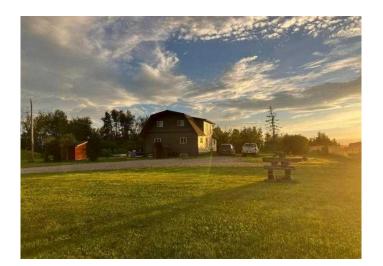

### \$295,000

5 Bedroom, 3.00 Bathroom, 2,262 sqft Residential on 2.25 Acres

NONE, Rural Northern Lights, County of, Alberta

This unique style two level home offers you 2104 sq. ft. on 2.24 acres located 10 miles north of Manning just off Highway 35. Featuring 5 bedrooms and 3 bathrooms. The basement if fully developed offering a suite with a kitchen, living room, bathroom and one bedroom accessible through a separate private entrance. This 36 yr old home has had many upgrades including new shingles, vinyl siding, luxury vinyl plank flooring, mostly new windows throughout, 2 x 8 treated basement wall s having R28 factor insulation and a high-efficiency furnace. There is a nicely landscaped yard with a small animal shelter. This acreage is a must see to appreciate all it has to offer a growing family.