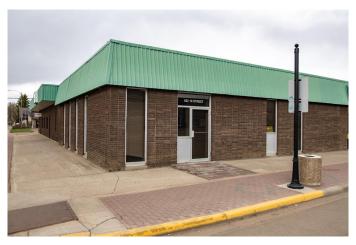

# \$14 - 602 10 Street, Wainwright

MLS® #A2171653

### \$14

0 Bedroom, 0.00 Bathroom, Commercial on 0.00 Acres

NONE, Wainwright, Alberta

1078 Sq. Ft. of Retail or office space right on the corner main street in Wainwright. \$14/Sq. Ft. Triple Net

# **Community Information**

Address 602 10 Street

Subdivision NONE

City Wainwright

County Wainwright No. 61, M.D. of

Province Alberta
Postal Code T9W 1E2