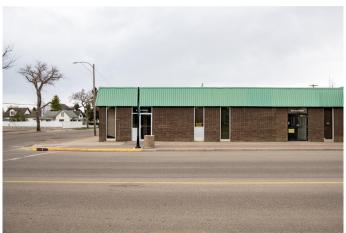

# \$14 - 602 10 Street, Wainwright

MLS® #A2171653

### \$14

0 Bedroom, 0.00 Bathroom, Commercial on 0.00 Acres

NONE, Wainwright, Alberta

1078 Sq. Ft. of Retail or office space right on the corner main street in Wainwright. \$14/Sq. Ft. Triple Net

# **Community Information**

Address 602 10 Street

Subdivision NONE

City Wainwright

County Wainwright No. 61, M.D. of

Province Alberta
Postal Code T9W 1E2