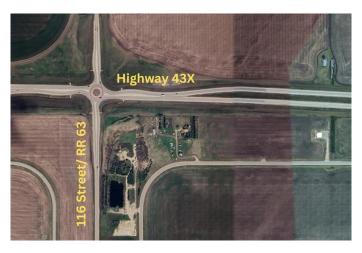

#### \$3,800,000

0 Bedroom, 0.00 Bathroom, Land on 7.87 Acres

NONE, Rural Grande Prairie No. 1, County of, Alberta

HIGHWAY FRONTAGE! Directly South of Highway 43X you will find this 7.87 acre parcel. Zoning approved for GWC commercial development along high visibility arterial corridors, which serve as entrance routes to residential neighbourhoods in the County. Meaning for potential development of hotels, retail stores, gas stations, and so much more! The full piece would make a great location for an Amazon warehouse or an IKEA franchise. Subdivision plans have been approved to subdivide this parcel into 1.97 acre lots if a buyer wishes for less land. Power and gas already available at the property well water access.