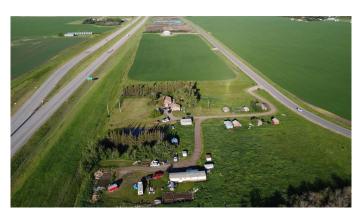

#### \$3,800,000

0 Bedroom, 0.00 Bathroom, Land on 7.87 Acres

NONE, Rural Grande Prairie No. 1, County of, Alberta

HIGHWAY FRONTAGE! Directly South of Highway 43X you will find this 7.87 acre parcel. Zoning approved for GWC commercial development along high visibility arterial corridors, which serve as entrance routes to residential neighbourhoods in the County. Meaning for potential development of hotels, retail stores, gas stations, and so much more! The full piece would make a great location for an Amazon warehouse or an IKEA franchise. Subdivision plans have been approved to subdivide this parcel into 1.97 acre lots if a buyer wishes for less land. Power and gas already available at the property well water access.