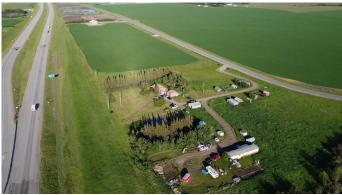

#### \$3,800,000

0 Bedroom, 0.00 Bathroom, Land on 7.87 Acres

NONE, Rural Grande Prairie No. 1, County of, Alberta

HIGHWAY FRONTAGE! Directly South of Highway 43X you will find this 7.87 acre parcel. Zoning approved for GWC commercial development along high visibility arterial corridors, which serve as entrance routes to residential neighbourhoods in the County. Meaning for potential development of hotels, retail stores, gas stations, and so much more! The full piece would make a great location for an Amazon warehouse or an IKEA franchise. Subdivision plans have been approved to subdivide this parcel into 1.97 acre lots if a buyer wishes for less land. Power and gas already available at the property well water access.