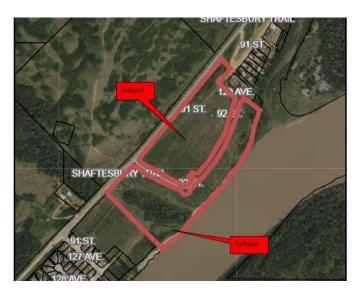

#### \$415,000

0 Bedroom, 0.00 Bathroom, Land on 33.00 Acres

Rosedale., Peace River, Alberta

Just reduced by 50% This piece of land at the southend of the Rosedale subdivision is read for Development. There is already a marked street The Time is Now 33 +/- acres located along the Shaftsbury Trail. Build your dream home along the Mighty Peace River or be the developer of a new subdivision within the Town of Peace River. This choice is yours and the time is NOW THE PRICE HAS NEVER BEEN LOWER Call Today!