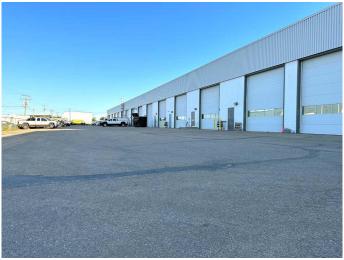

#### \$14

0 Bedroom, 0.00 Bathroom, Commercial on 0.00 Acres

Richmond Industrial Park, Grande Prairie, Alberta

This office and shop has it ALL! Great west end location and a newly renovated inside and out gives your business a great look and lots of paved parking in front and rear. Large 26' W x 46' L Shop with 14' W x 16' H powered overhead doors , water in shop, floor drain, AC and HIGH SPEED FIBRE internet. There are nice big windows for the upstairs office . Base Rent= \$2971.500 plus Additional Rent of \$889.33 for a Total Monthly Payment of \$3860.83 plus GST.