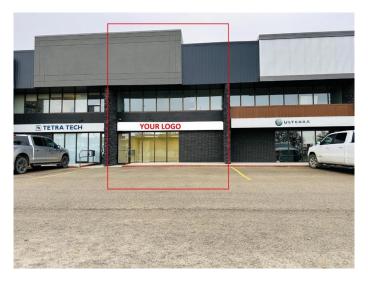

#### \$14

0 Bedroom, 0.00 Bathroom, Commercial on 0.00 Acres

Richmond Industrial Park, Grande Prairie, Alberta

This office and shop has it ALL! Great west end location and a newly renovated inside and out gives your business a great look and lots of paved parking in front and rear. Large 26' W x 46' L Shop with 14' W x 16' H powered overhead doors , water in shop, floor drain, AC and HIGH SPEED FIBRE internet. There are nice big windows for the upstairs office . Base Rent= \$2971.500 plus Additional Rent of \$889.33 for a Total Monthly Payment of \$3860.83 plus GST.