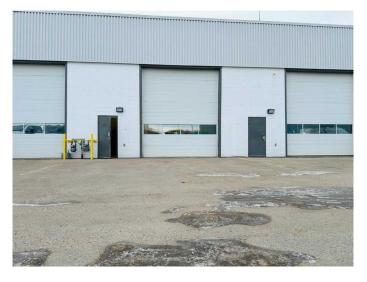

#### \$14

0 Bedroom, 0.00 Bathroom, Commercial on 0.00 Acres

Richmond Industrial Park, Grande Prairie, Alberta

This office and shop has it ALL! Great west end location and a newly renovated inside and out gives your business a great look and lots of paved parking in front and rear. Large 26' W x 46' L Shop with 14' W x 16' H powered overhead doors , water in shop, floor drain, AC and HIGH SPEED FIBRE internet. There are nice big windows for the upstairs office . Base Rent= \$2971.500 plus Additional Rent of \$889.33 for a Total Monthly Payment of \$3860.83 plus GST.