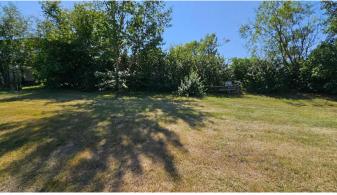

# \$55,000 - 5222 Imperial Lane, Coronation

MLS® #A2165465

#### \$55,000

0 Bedroom, 0.00 Bathroom, Land on 0.26 Acres

NONE, Coronation, Alberta

XLarge lot in Coronation, backs onto Coronation Golf Course, four-25 ft lots-12-15, on existing title 0036583757, empty lots 9-11 to the east have not been developed are for sale also @ \$35000- 5018 Imperial Lane, Linc#0015720287.







## **Essential Information**

| MLS® #    | A2165465         |
|-----------|------------------|
| Price     | \$55,000         |
| Bathrooms | 0.00             |
| Acres     | 0.26             |
| Туре      | Land             |
| Sub-Type  | Residential Land |
| Status    | Active           |

## **Community Information**

| Address     | 5222 Imperial Lane           |
|-------------|------------------------------|
| Subdivision | NONE                         |
| City        | Coronation                   |
| County      | Paintearth No. 18, County of |
| Province    | Alberta                      |
| Postal Code | T0C1C0                       |

## **Additional Information**

| Date Listed    | September 13th, 2024 |
|----------------|----------------------|
| Days on Market | 246