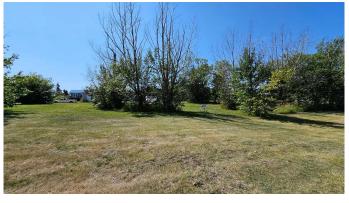

# \$55,000 - 5222 Imperial Lane, Coronation

MLS® #A2165465

#### \$55,000

0 Bedroom, 0.00 Bathroom, Land on 0.26 Acres

NONE, Coronation, Alberta

XLarge lot in Coronation, backs onto Coronation Golf Course, four-25 ft lots-12-15, on existing title 0036583757, empty lots 9-11 to the east have not been developed are for sale also @ \$35000- 5018 Imperial Lane, Linc#0015720287.







## **Essential Information**

| MLS® #    | A2165465         |
|-----------|------------------|
| Price     | \$55,000         |
| Bathrooms | 0.00             |
| Acres     | 0.26             |
| Туре      | Land             |
| Sub-Type  | Residential Land |
| Status    | Active           |

## **Community Information**

| Address     | 5222 Imperial Lane           |
|-------------|------------------------------|
| Subdivision | NONE                         |
| City        | Coronation                   |
| County      | Paintearth No. 18, County of |
| Province    | Alberta                      |
| Postal Code | T0C1C0                       |

## **Additional Information**

| Date Listed    | September 13th, 2024 |
|----------------|----------------------|
| Days on Market | 246