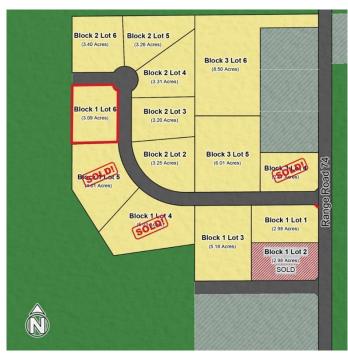

#### \$249,900

0 Bedroom, 0.00 Bathroom, Land on 3.09 Acres

NONE, Rural Grande Prairie No. 1, County of, Alberta

Phase 2 lots now available! Welcome to Grandview Heights! Located 12 minutes West of Grande Prairie, the Grandview Heights acreage subdivision offers fully paved internal roads leading to beautiful, treed lots ranging in size from 2.57 acres to 8.50 acres. Choose your lot, your house plan, and your builder! Lot 6 Block 1 is 3.09 acres, it features a mix of trees and offers some beautiful buildsites and is serviced with water and power/gas to the lot line. List price does not include applicable GST. For more information about Grandview Heights or to walk this lot contact your favorite Real Estate Professional today!

#### **Essential Information**

MLS® # A2165302 Price \$249,900

Bathrooms 0.00
Acres 3.09
Type Land

Sub-Type Residential Land

Status Active

## **Community Information**

Address 17, 714066 Range Road 74

Subdivision NONE

City Rural Grande Prairie No. 1, County of

County Grande Prairie No. 1, County of

Province Alberta
Postal Code T8W 5J8