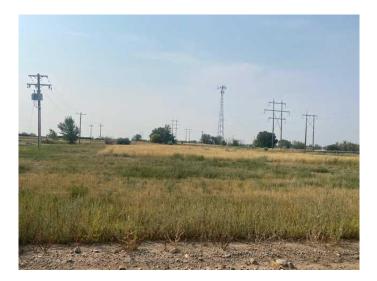

## \$312,500

0 Bedroom, 0.00 Bathroom, Land on 2.11 Acres

South Industrial, Brooks, Alberta

Prime Commercial Lot - 2.11 acres located in the South Industrial Park of Brooks, AB. The land has been levelled, is serviced & ready to build on. Zoned I-H (Industrial Heavy) adjacent lot with shop on it For Sale - MLS A2158055