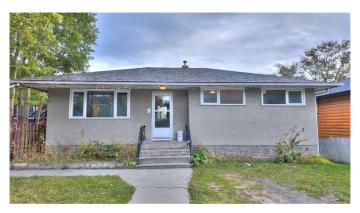

# \$749,900 - 8 Barrier Mountain Drive, Exshaw

MLS® #A2163693

## \$749,900

3 Bedroom, 2.00 Bathroom, 930 sqft Residential on 0.14 Acres

NONE, Exshaw, Alberta

Brand NEW roof! This charming single-family home is perfect for those seeking a serene mountain lifestyle. Set on a solid concrete foundation, the home offers three bedrooms and two bathrooms, with all 3 bedrooms boasting beautiful hardwood flooring. Newer windows throughout the house, and the partially finished basement provides additional room for recreation or storage potential. The backyard is partially fenced, offering privacy and room for outdoor gatherings. A detached one-car garage, complete with a concrete floor, is perfect for parking or as a workshop. With a new roof this home is sure to give you years of peace of mind. Don't miss this wonderful opportunity to call Exshaw home! \*Some Pictures Virtually Staged\*

#### **Exterior**

Exterior Features Garden

Lot Description Back Lane, Back Yard, Front Yard, Lawn, Private

Roof Asphalt Shingle Construction Stucco, Other

Foundation Poured Concrete