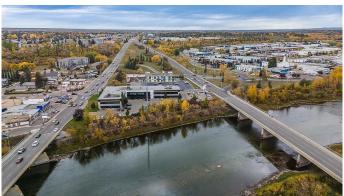

#### \$20

0 Bedroom, 0.00 Bathroom, Commercial on 0.00 Acres

Riverside Light Industrial Park, Red Deer, Alberta

Premium Two-Storey Office Plaza for Lease â€" Unmatched Visibility on Gaetz Avenue

Position your business in one of Red Deer's most high-profile locations! This newly renovated two-storey office plaza is situated between the northbound and southbound lanes of Gaetz Avenue, offering incredible exposure to heavy automotive traffic. Overlooking the Red Deer River, this plaza is the perfect professional setting for businesses that demand both style and visibility.

# Key Features:

Turnkey options available for immediate setup Reserved parking available and included in your lease

Elegant, modern interiors designed for a professional business atmosphere Ideal exposure on one of Red Deer's busiest roads with high daily traffic flow Scenic views of the Red Deer River, adding a touch of prestige to your office environment Easy client access and ample parking for staff and visitors