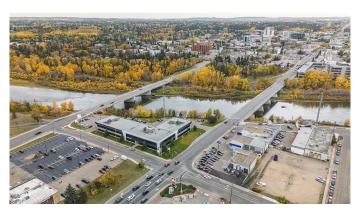

#### \$20

0 Bedroom, 0.00 Bathroom, Commercial on 0.00 Acres

Riverside Light Industrial Park, Red Deer, Alberta

Premium Two-Storey Office Plaza for Lease â€" Unmatched Visibility on Gaetz Avenue

Position your business in one of Red Deer's most high-profile locations! This newly renovated two-storey office plaza is situated between the northbound and southbound lanes of Gaetz Avenue, offering incredible exposure to heavy automotive traffic. Overlooking the Red Deer River, this plaza is the perfect professional setting for businesses that demand both style and visibility.

# Key Features:

Turnkey options available for immediate setup Reserved parking available and included in your lease

Elegant, modern interiors designed for a professional business atmosphere Ideal exposure on one of Red Deer's busiest roads with high daily traffic flow Scenic views of the Red Deer River, adding a touch of prestige to your office environment Easy client access and ample parking for staff and visitors