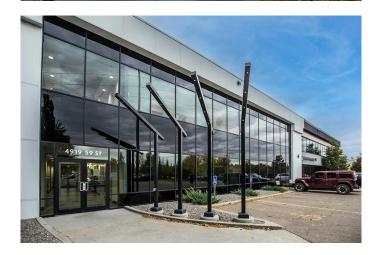

#### \$20

0 Bedroom, 0.00 Bathroom, Commercial on 0.00 Acres

Riverside Light Industrial Park, Red Deer, Alberta

Premium Two-Storey Office Plaza for Lease â€" Unmatched Visibility on Gaetz Avenue

Position your business in one of Red Deer's most high-profile locations! This newly renovated two-storey office plaza is situated between the northbound and southbound lanes of Gaetz Avenue, offering incredible exposure to heavy automotive traffic. Overlooking the Red Deer River, this plaza is the perfect professional setting for businesses that demand both style and visibility.

Flexible Office Spaces to Suit Your Needs.
\*FINISHED OFFICE WAS FOR SHOW
PURPOSES ONLY\*

With spaces available from 1,352 sq. ft. to 10,321 sq. ft., you can customize your office layout to meet your specific requirements. This property is perfect for a wide range of professional services, including healthcare providers, registries, accounting firms, financial institutions, and businesses that thrive on high-traffic locations.

# Key Features:

Turnkey options available for immediate setup Reserved parking available and included in your lease

Elegant, modern interiors designed for a professional business atmosphere Ideal exposure on one of Red Deer's busiest roads with high daily traffic flow Scenic views of the Red Deer River, adding a touch of prestige to your office environment Easy client access and ample parking for staff and visitors