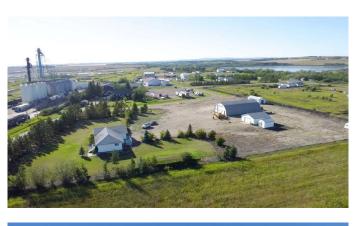

Dimsdale CM-Country Industrial zoning! 3 fenced-acres ready for business. 40'X70' heated shop with concrete floor, ideal 2 1/2" drain slope into central pit. 2-piece shop bathroom as well. Adjacent 27'X27' detached garage also concrete floor with power. Bungalow across the yard has a great yard. This truly is an ideal work and reside location. One bed up, main bath and laundry room. Kitchen and dining space open to living room. Open basement has bedroom and full bath plus open family room space. Attached heated 26'X32' double garage. House ready for shingles. Check the virtual tour to wander the big shop and the garages plus the home.