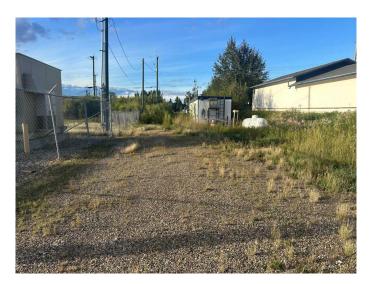

## \$60,000

0 Bedroom, 0.00 Bathroom, Land on 0.15 Acres

North End., Peace River, Alberta

Industrial lot for sale in Peace River's North end! Great place to build your business or utilize the space for additional parking or storage. Camp shack, sea can and propane tank can be left on site or can be removed by the seller. There is power on the property and a solid gravel base for parking!