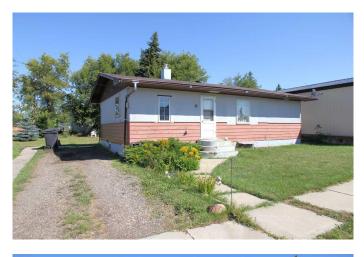

# \$149,900 - 10 1 Avenue W, Marshall

MLS® #A2161376

#### \$149,900

2 Bedroom, 1.00 Bathroom, 792 sqft Residential on 0.12 Acres

NONE, Marshall, Saskatchewan

Affordable bungalow in Marshall SK. This 2 bedroom plus a den home sits on three lots just off main street. Newer furnace, hot water heater and some flooring. All appliances, 2 garden sheds (one can be a small workshop), and a large yard complete this package. Marshall offers K-9 schools, with some small town conveniences, and just a short commute to Lloydminster for work or daily activities.