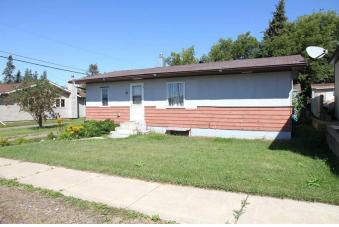

# \$149,900 - 10 1 Avenue W, Marshall

MLS® #A2161376

#### \$149,900

2 Bedroom, 1.00 Bathroom, 792 sqft Residential on 0.12 Acres

NONE, Marshall, Saskatchewan

Affordable bungalow in Marshall SK. This 2 bedroom plus a den home sits on three lots just off main street. Newer furnace, hot water heater and some flooring. All appliances, 2 garden sheds (one can be a small workshop), and a large yard complete this package. Marshall offers K-9 schools, with some small town conveniences, and just a short commute to Lloydminster for work or daily activities.