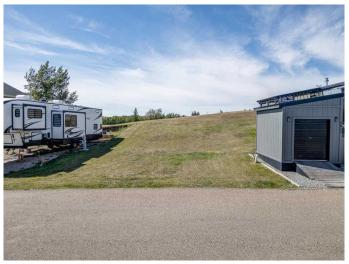

# \$54,900

0 Bedroom, 0.00 Bathroom, Land on 0.07 Acres

Whispering Pines, Rural Red Deer County, Alberta

BIG PRICE REDUCTION. Get ready to build your dream cabin, with no building timelines, with a front walkout or park your RV on this lot with west backyard exposure & BACKING ONTO THE GOLF COURSE. Situated in the Whispering Pines Golf & Country Club Resort, this 175 acre gated community is nestled along picturesque Pine Lake, just 30 minutes east of Red Deer. Whether it's golfing, swimming, skating on the lake or simply enjoying the scenic beauty, this resort style living is sure to impress with access to it's marina, sports courts, laundry facilities and more. The club house has an indoor pool, hot tub, restaurant, bar and laundry facilities. Affordable condo fee of \$200/month. Electricity, gas, water and sewer at property line. NOTE: The lot beside is for sale as well so this is a rare opportunity to a buyer who wants a great lot and adjacent extra space for sheds, parking etc.

### **Exterior**

Lot Description Backs on to Park/Green Space, On Golf Course, Sloped Down