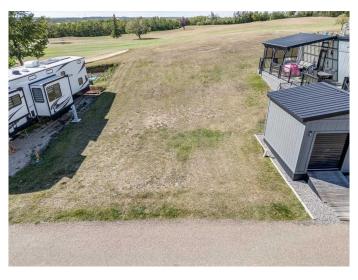

# \$54,900

0 Bedroom, 0.00 Bathroom, Land on 0.07 Acres

Whispering Pines, Rural Red Deer County, Alberta

BIG PRICE REDUCTION. Get ready to build your dream cabin, with no building timelines, with a front walkout or park your RV on this lot with west backyard exposure & BACKING ONTO THE GOLF COURSE. Situated in the Whispering Pines Golf & Country Club Resort, this 175 acre gated community is nestled along picturesque Pine Lake, just 30 minutes east of Red Deer. Whether it's golfing, swimming, skating on the lake or simply enjoying the scenic beauty, this resort style living is sure to impress with access to it's marina, sports courts, laundry facilities and more. The club house has an indoor pool, hot tub, restaurant, bar and laundry facilities. Affordable condo fee of \$200/month. Electricity, gas, water and sewer at property line. NOTE: The lot beside is for sale as well so this is a rare opportunity to a buyer who wants a great lot and adjacent extra space for sheds, parking etc.

### **Exterior**

Lot Description Backs on to Park/Green Space, On Golf Course, Sloped Down