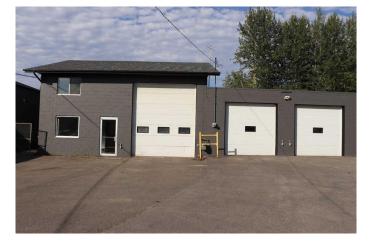

## \$385,000

0 Bedroom, 0.00 Bathroom, Commercial on 0.15 Acres

NONE, Edson, Alberta

A very well maintained commercial building. Three overhead doors. Two Bays. Several offices. Three bathrooms. Large boardroom. Paved lot. High visibility to Highway 16. Lot and residence to the north can be available.

#### Built in 1995

#### Exterior

| Lot Description | City Lot, Paved                   |
|-----------------|-----------------------------------|
| Roof            | Asphalt Shingle, Flat, Tar/Gravel |
| Construction    | Concrete                          |
| Foundation      | Poured Concrete                   |