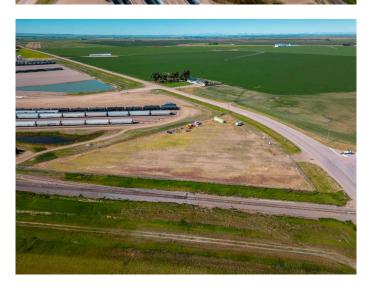

#### \$375,000

0 Bedroom, 0.00 Bathroom, Land on 3.77 Acres

NONE, Rural Lethbridge County, Alberta

3.77 acres bordering Hwy 4 & 845. High traffic count and good visibility for your business. Fully fenced with security gate, gravel lot, perimeter lighting, 200 amp service, 1000 gallon water tank, septic system.