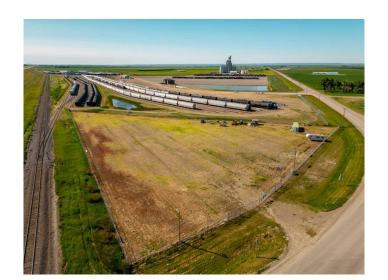

#### \$375,000

0 Bedroom, 0.00 Bathroom, Land on 3.77 Acres

NONE, Rural Lethbridge County, Alberta

3.77 acres bordering Hwy 4 & 845. High traffic count and good visibility for your business. Fully fenced with security gate, gravel lot, perimeter lighting, 200 amp service, 1000 gallon water tank, septic system.