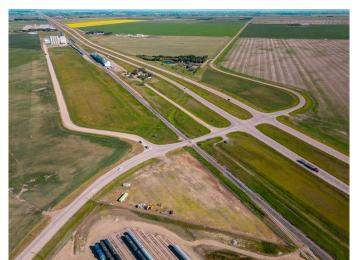

#### \$375,000

0 Bedroom, 0.00 Bathroom, Land on 3.77 Acres

NONE, Rural Lethbridge County, Alberta

3.77 acres bordering Hwy 4 & 845. High traffic count and good visibility for your business. Fully fenced with security gate, gravel lot, perimeter lighting, 200 amp service, 1000 gallon water tank, septic system.