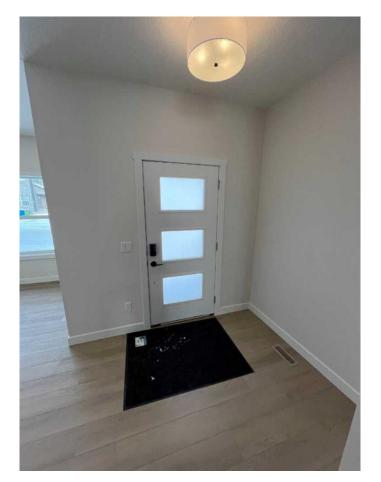

## \$660,800

3 Bedroom, 3.00 Bathroom, 1,990 sqft Residential on 0.07 Acres

Lewisburg, Calgary, Alberta

Welcome to the Ruben by Genesis Builds, a stunning, 3-bedroom, 2.5-bath home designed for modern living. This thoughtfully designed residence features a main floor flex room, complemented by 9' main and basement walls for a spacious feel. The open-to-above entryway foyer sets a grand tone, while the wrought iron spindle railing adds a touch of elegance. Enjoy luxurious finishes with granite/quartz countertops throughout, and a blend of LVP, LVT, and carpet flooring. Enhanced lighting with added potlights illuminates the flex room, upper loft, and master bedroom. The kitchen is a chef's dream, featuring stainless steel appliances, and gas line rough-ins for both the BBQ and range. The upper floor boasts a versatile bonus room and a convenient laundry area. Plus, a smart home package ensures modern convenience and connectivity throughout this beautiful home. Photos are of Actual Home.