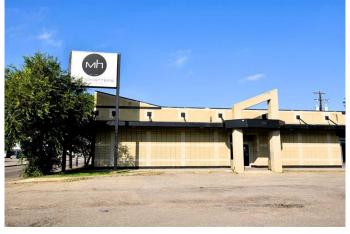

### \$1,690,000

0 Bedroom, 0.00 Bathroom, Commercial on 0.39 Acres

College Park., Grande Prairie, Alberta

This is a prime opportunity to acquire a versatile 8,500 SF building on a major arterial road. Featuring excellent access, high visibility, flexible zoning, and ample parkingâ€"including an adjacent lot with 71 spacesâ€"this property is well-suited for any type of business. Previously operating as a restaurant and bar, it is situated in a desirable location near popular spots like Tim Hortons, The Keg Steakhouse and Bar, and KFC, as well as two busy hotels. Additionally, it is just one block from Northwestern Polytechnic in the College Park subdivision. Properties like this are rarely available, so act fast. Contact your Commercial Realtor© today for more information or to schedule a viewing. This property is also available to lease. See MLS listing A2159382

#### **Essential Information**

MLS® # A2159381 Price \$1,690,000

Bathrooms 0.00 Acres 0.39 Year Built 2006

Type Commercial

Sub-Type Retail
Status Active