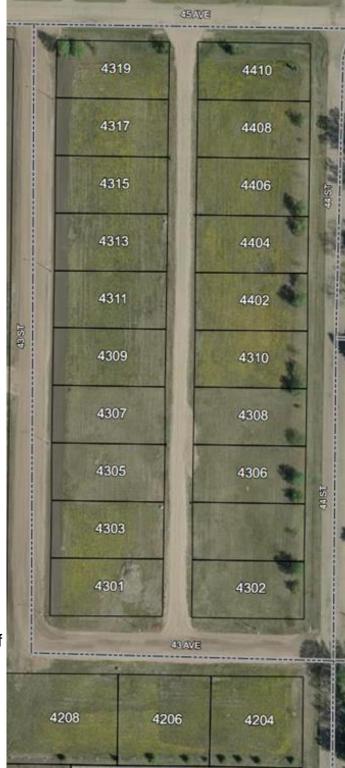

#### \$19,900

0 Bedroom, 0.00 Bathroom, Land on 0.19 Acres

NONE, Castor, Alberta

Bare land in the new subdivision on the south part of Castor, 15 lots listed by Sutton Landmark Realty, all are approximately 65x128 ft. Negotiable time line to build.