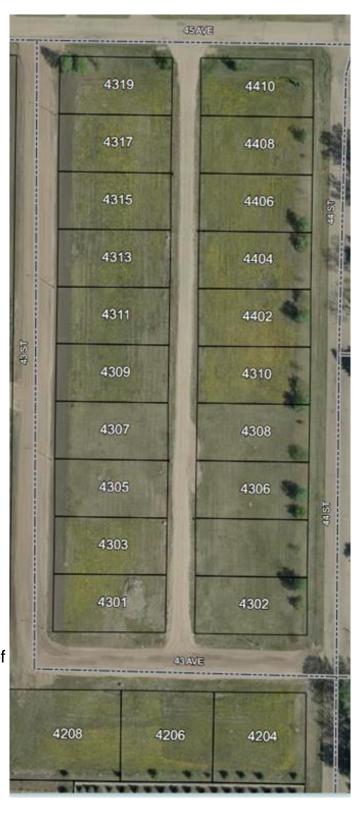

### \$19,900

0 Bedroom, 0.00 Bathroom, Land on 0.19 Acres

NONE, Castor, Alberta

Bare land in the new subdivision on the south part of Castor, 15 lots listed by Sutton Landmark Realty, all are approximately 65x128 ft. Negotiable time line to build.

# **Community Information**

Address 4310 44 Street

Subdivision NONE City Castor

County Paintearth No. 18, County of

Province Alberta
Postal Code T0C0X0