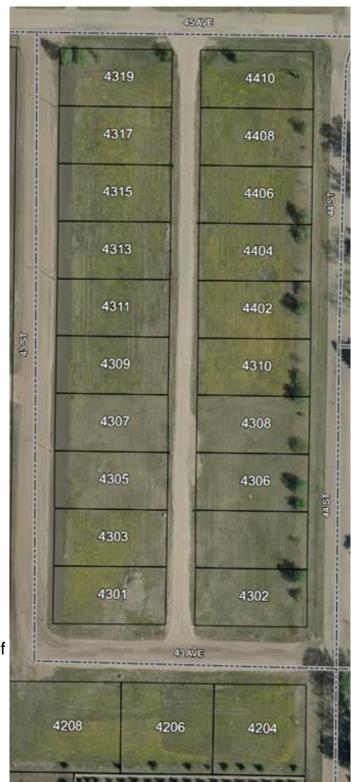

#### \$19,900

0 Bedroom, 0.00 Bathroom, Land on 0.19 Acres

NONE, Castor, Alberta

Bare land in the new subdivision on the south part of Castor, 15 lots listed by Sutton Landmark Realty, all are approximately 65x128 ft. Negotiable time line to build.

## **Community Information**

| Address     | 4402 44 Street               |
|-------------|------------------------------|
| Subdivision | NONE                         |
| City        | Castor                       |
| County      | Paintearth No. 18, County of |
| Province    | Alberta                      |
| Postal Code | T0C0X0                       |