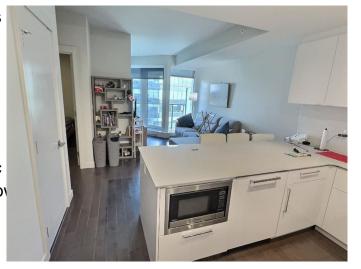

## \$388,888

1 Bedroom, 1.00 Bathroom, 545 sqft Residential on 0.00 Acres

Downtown\_EDMO, Edmonton, Alberta

Experience luxury living at its finest in this stunning 1 bedroom + Den, 1 bathroom condo located on the 30th floor of the prestigious JW Marriott in downtown Edmonton! With 545 square feet of sophisticated space, this residence offers unparalleled elegance and breathtaking views of the city skyline and the River Valley. The condo boasts the highest quality finishes, including quartz countertops, sleek ceramic tile, and hardwood floors, all meticulously crafted to create a refined living experience. The modern kitchen is equipped with top-of-the-line appliances, including a 4-piece stove top, hood fan, microwave, and oven, making it perfect for the discerning home chef. The open-concept living area is bathed in natural light, offering a warm and inviting atmosphere, while the private balcony provides a serene retreat where you can enjoy panoramic views of downtown Edmonton and the River Valley. As a resident of the JW Marriott, you'll enjoy access to world-class amenities such as 24/7 concierge service and security, unlimited access to the Marriott Archetype Gym, a luxurious swimming pool and spa, an exclusive billiards room, and a lounge. The building also features a patio with BBQs, loungers, and glass fire pits, perfect for socializing or relaxing outdoors. The condo includes heated underground parking and a secure, ensuring ample space for your belongings. Located in the heart of Edmonton, the JW Marriott Hotel offers unparalleled access to the city's best dining, shopping, and