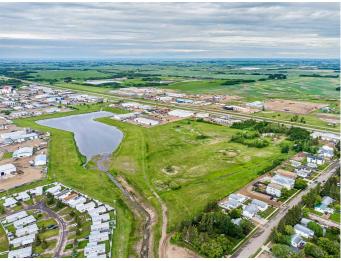

#### \$1,490,000

0 Bedroom, 0.00 Bathroom, Land on 9.32 Acres

Glen E. Neilsen Industrial Park, Lloydminster, Alberta

Amazing land development opportunity inside the city of Lloydminster limits! This 9.32 acre parcel of land is situated adjacent to the Glenn E. Neilson Industrial Park and has great exposure to Highway 17. The property zoning Urban Transition, this land is undeveloped awaiting future urban development and utility servicing.

### **Essential Information**

| MLS® #    | A2158413        |
|-----------|-----------------|
| Price     | \$1,490,000     |
| Bathrooms | 0.00            |
| Acres     | 9.32            |
| Туре      | Land            |
| Sub-Type  | Commercial Land |
| Status    | Active          |

# **Community Information**

| Address     | 5712 50 Avenue                |
|-------------|-------------------------------|
| Subdivision | Glen E. Neilsen Industrial Pa |
| City        | Lloydminster                  |
| County      | Lloydminster                  |
| Province    | Alberta                       |
| Postal Code | T9V 0X6                       |