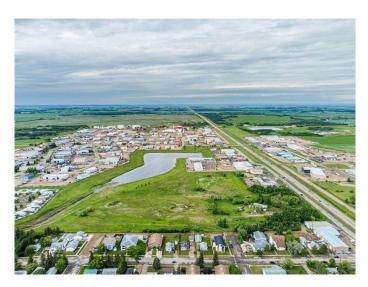

#### \$1,490,000

0 Bedroom, 0.00 Bathroom, Land on 9.32 Acres

Glen E. Neilsen Industrial Park, Lloydminster, Alberta

Amazing land development opportunity inside the city of Lloydminster limits! This 9.32 acre parcel of land is situated adjacent to the Glenn E. Neilson Industrial Park and has great exposure to Highway 17. The property zoning Urban Transition, this land is undeveloped awaiting future urban development and utility servicing.

### **Essential Information**

| MLS® #    | A2158413        |
|-----------|-----------------|
| Price     | \$1,490,000     |
| Bathrooms | 0.00            |
| Acres     | 9.32            |
| Туре      | Land            |
| Sub-Type  | Commercial Land |
| Status    | Active          |

# **Community Information**

| Address     | 5712 50 Avenue                |
|-------------|-------------------------------|
| Subdivision | Glen E. Neilsen Industrial Pa |
| City        | Lloydminster                  |
| County      | Lloydminster                  |
| Province    | Alberta                       |
| Postal Code | T9V 0X6                       |