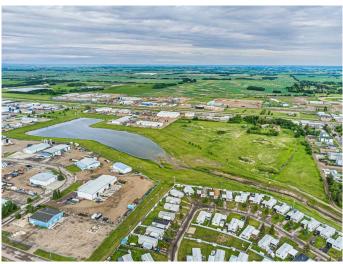

#### \$1,490,000

0 Bedroom, 0.00 Bathroom, Land on 9.32 Acres

Glen E. Neilsen Industrial Park, Lloydminster, Alberta

Amazing land development opportunity inside the city of Lloydminster limits! This 9.32 acre parcel of land is situated adjacent to the Glenn E. Neilson Industrial Park and has great exposure to Highway 17. The property zoning Urban Transition, this land is undeveloped awaiting future urban development and utility servicing.

### **Essential Information**

| MLS® #    | A2158413        |
|-----------|-----------------|
| Price     | \$1,490,000     |
| Bathrooms | 0.00            |
| Acres     | 9.32            |
| Туре      | Land            |
| Sub-Type  | Commercial Land |
| Status    | Active          |

# **Community Information**

| Address     | 5712 50 Avenue                |
|-------------|-------------------------------|
| Subdivision | Glen E. Neilsen Industrial Pa |
| City        | Lloydminster                  |
| County      | Lloydminster                  |
| Province    | Alberta                       |
| Postal Code | T9V 0X6                       |