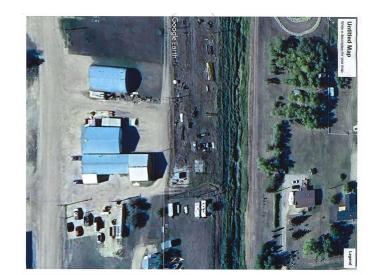

#### \$17,900

0 Bedroom, 0.00 Bathroom, Land on 0.82 Acres

NONE, Falher, Alberta

0.82 Acre lot in the commercial area of Falher, Alberta. Zoned M-1.

## **Community Information**

Address Part Of The South West 9-78-21-w5

Subdivision NONE City Falher

County Smoky River No. 130, M.D. of

Province Alberta
Postal Code T0H 0E4