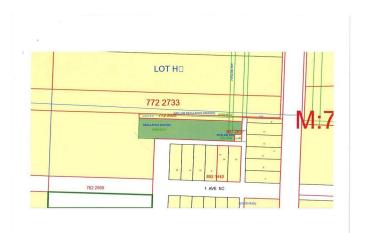

#### \$17,900

0 Bedroom, 0.00 Bathroom, Land on 0.82 Acres

NONE, Falher, Alberta

0.82 Acre lot in the commercial area of Falher, Alberta. Zoned M-1.

## **Community Information**

Address Part Of The South West 9-78-21-w5

Subdivision NONE City Falher

County Smoky River No. 130, M.D. of

Province Alberta
Postal Code T0H 0E4

#### **Additional Information**

Date Listed August 14th, 2024

Days on Market 276 Zoning M1