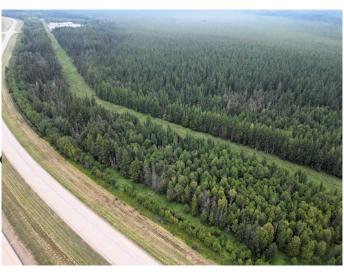

### \$104,000

0 Bedroom, 0.00 Bathroom, Land on 16.33 Acres

NONE, Rural Yellowhead County, Alberta

Discover the perfect blend of privacy, adventure, and natural splendor with this stunning 16+ acre recreational property. Nestled against Crown land, this expansive parcel is an outdoor enthusiast's dream, offering unparalleled access to nature and a host of recreational opportunities.