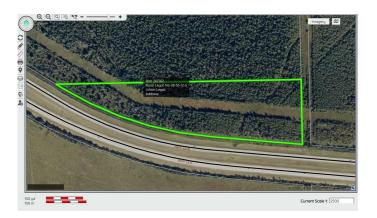

### \$104,000

0 Bedroom, 0.00 Bathroom, Land on 16.33 Acres

NONE, Rural Yellowhead County, Alberta

Discover the perfect blend of privacy, adventure, and natural splendor with this stunning 16+ acre recreational property. Nestled against Crown land, this expansive parcel is an outdoor enthusiast's dream, offering unparalleled access to nature and a host of recreational opportunities.

## **Community Information**

Address Highway 16 W & Range Roa

Subdivision NONE

City Rural Yellowhead County

County Yellowhead County

Province Alberta
Postal Code T7E 5A4