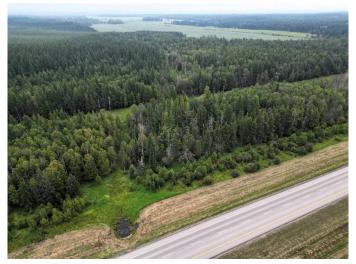

### \$104,000

0 Bedroom, 0.00 Bathroom, Land on 16.33 Acres

NONE, Rural Yellowhead County, Alberta

Discover the perfect blend of privacy, adventure, and natural splendor with this stunning 16+ acre recreational property. Nestled against Crown land, this expansive parcel is an outdoor enthusiast's dream, offering unparalleled access to nature and a host of recreational opportunities.