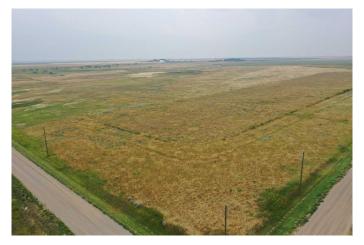

### \$800,000

0 Bedroom, 0.00 Bathroom, Agri-Business on 0.00 Acres

NONE, Grassy Lake, Alberta

Located minutes south of Grassy Lake is this 151 acres of grassland. Perfect for building your dream home or running a few head of cattle. This is also located next to Sherburne Reservoir which is a great spot for fishing and water recreation.