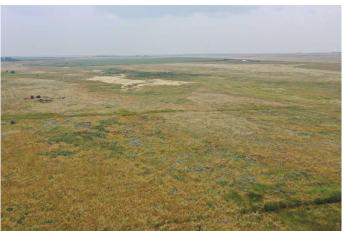

### \$800,000

0 Bedroom, 0.00 Bathroom, Agri-Business on 0.00 Acres

NONE, Grassy Lake, Alberta

Located minutes south of Grassy Lake is this 151 acres of grassland. Perfect for building your dream home or running a few head of cattle. This is also located next to Sherburne Reservoir which is a great spot for fishing and water recreation.