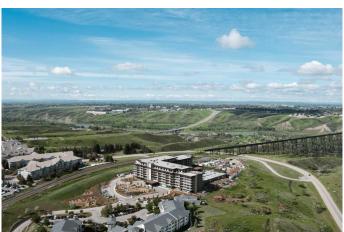

# \$605,900 - #128, 102 Scenic Drive N, Lethbridge

MLS® #A2152253

### \$605,900

2 Bedroom, 2.00 Bathroom, 1,197 sqft Residential on 0.00 Acres

Downtown, Lethbridge, Alberta

Welcome to 102 Scenic Drive - A Dream, A Vision, A Lifestyle. Expansive 7' deep full width private terrace to integrate your indoor and outdoor living experience with access from the primary bedroom, 2nd bedroom and living room. Entertainers kitchen with seating at breakfast bar. Open concept living and dining area. 2nd bedroom ideal for home office, tv room or guest room. Primary bedroom with walk in closet and 4 piece ensuite with dual vanity sinks.

# **Community Information**

Address #128, 102 Scenic Drive N

Subdivision Downtown

City Lethbridge
County Lethbridge
Province Alberta
Postal Code T1H 5l9