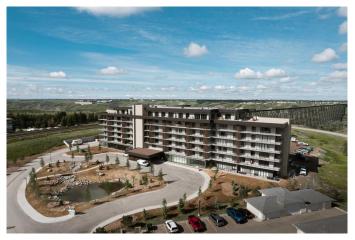

# \$605,900 - #128, 102 Scenic Drive N, Lethbridge

MLS® #A2152253

### \$605,900

2 Bedroom, 2.00 Bathroom, 1,197 sqft Residential on 0.00 Acres

Downtown, Lethbridge, Alberta

Welcome to 102 Scenic Drive - A Dream, A Vision, A Lifestyle. Expansive 7' deep full width private terrace to integrate your indoor and outdoor living experience with access from the primary bedroom, 2nd bedroom and living room. Entertainers kitchen with seating at breakfast bar. Open concept living and dining area. 2nd bedroom ideal for home office, tv room or guest room. Primary bedroom with walk in closet and 4 piece ensuite with dual vanity sinks.

# **Community Information**

Address #128, 102 Scenic Drive N

Subdivision Downtown

City Lethbridge
County Lethbridge
Province Alberta
Postal Code T1H 5l9