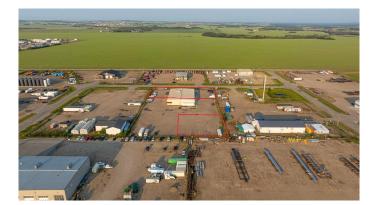

### \$17

0 Bedroom, 0.00 Bathroom, Commercial on 3.00 Acres

Highway 43 East Industrial Park, Rural Grande Prairie No. 1, County of, Alberta

This 10,000 SF space situated in a multi-tenant property features two 100 ft pull-through bays, a 50 ft wash-bay, and a 60 ft stub-bay. There are four offices, a reception area, and a large mezzanine area for storage or the space could be utilized as a lunch room for the team. The building boasts of 400 amp 240V 3-phase power, radiant heat, municipal water services (holding tank pumps to municipal sewer), and seven 14'W by 16'H overhead doors. The large fenced and graveled yard ensures security with plenty of room for equipment. To book a showing or for more information call your local Commercial Realtor®.

## **Community Information**

| Address<br>Subdivision<br>City<br>County | 14204 93 Street<br>Highway 43 East Industrial Park<br>Rural Grande Prairie No. 1, County of<br>Grande Prairie No. 1, County of |  |
|------------------------------------------|--------------------------------------------------------------------------------------------------------------------------------|--|
| Province                                 | Alberta                                                                                                                        |  |
| Postal Code                              | T8V 8E4                                                                                                                        |  |
| Interior                                 |                                                                                                                                |  |
| Heating                                  | Radiant                                                                                                                        |  |
| Exterior                                 |                                                                                                                                |  |
| Construction                             | Metal Frame                                                                                                                    |  |
| Additional Information                   |                                                                                                                                |  |
| Date Listed<br>Days on Market<br>Zoning  | July 19th, 2024<br>298<br>RM-2                                                                                                 |  |