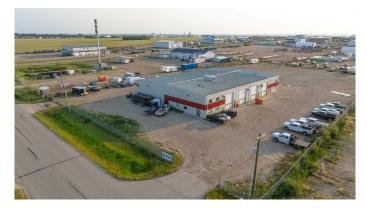

### \$17

0 Bedroom, 0.00 Bathroom, Commercial on 3.00 Acres

Highway 43 East Industrial Park, Rural Grande Prairie No. 1, County of, Alberta

This 10,000 SF space situated in a multi-tenant property features two 100 ft pull-through bays, a 50 ft wash-bay, and a 60 ft stub-bay. There are four offices, a reception area, and a large mezzanine area for storage or the space could be utilized as a lunch room for the team. The building boasts of 400 amp 240V 3-phase power, radiant heat, municipal water services (holding tank pumps to municipal sewer), and seven 14'W by 16'H overhead doors. The large fenced and graveled yard ensures security with plenty of room for equipment. To book a showing or for more information call your local Commercial Realtor®.

## **Community Information**

| Address<br>Subdivision<br>City<br>County | 14204 93 Street<br>Highway 43 East Industrial Park<br>Rural Grande Prairie No. 1, County of<br>Grande Prairie No. 1, County of |  |
|------------------------------------------|--------------------------------------------------------------------------------------------------------------------------------|--|
| Province                                 | Alberta                                                                                                                        |  |
| Postal Code                              | T8V 8E4                                                                                                                        |  |
| Interior                                 |                                                                                                                                |  |
| Heating                                  | Radiant                                                                                                                        |  |
| Exterior                                 |                                                                                                                                |  |
| Construction                             | Metal Frame                                                                                                                    |  |
| Additional Information                   |                                                                                                                                |  |
| Date Listed<br>Days on Market<br>Zoning  | July 19th, 2024<br>298<br>RM-2                                                                                                 |  |