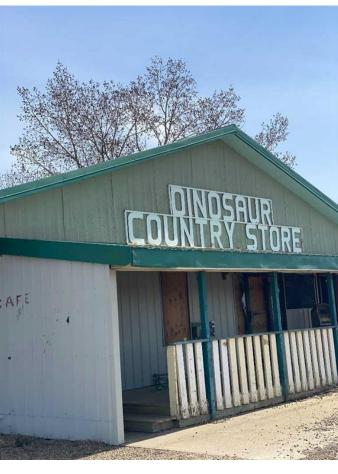

#### \$280,000

0 Bedroom, 0.00 Bathroom, Commercial on 0.00 Acres

NONE, Patricia, Alberta

GREAT LOCATION, this property is minutes away to Dinosaur Park, the UNESCO World Heritage Site : COMMERCIAL, RESIDENTIAL **PROPERTY WITH LAND. Great Investment** and COMMERCIAL Property approx 2800 SF on 3.67 Acers of Land inclding House ( Approx. 1500 sf )at the CORNER of Pr130 and HIGHWAY 544 previously known as **DINOSOUR COUNTRY STORE (According to** seller, before there was Gas station, Convenience store, restaurant Aand other services). Property have huge potential for future buyer to setup businesses like RV parking, Room rentals or other with permission from Nowell county. The property consists of a convenience store, liquor store, gas bar and a campground with 10 fully serviced sites. A licensed cafe was just added to the mix of offerings this year. Also included is a 3 bedroom 16'x18' modular home (built in 1996) that allows for easy management of the business. The COMMERCIAL Property and home is situated on 3.69 acres of land in Patricia, a hamlet in Southern Alberta, Newell County just 20 kms. northeast of Hwy. 1. Newell County area the richest ranching, irrigated agriculture prodction, oil and gas tourist, recreation, , and scenic regions in Alberta . Once setup it may be a profitable tourist centre and popular destination site for Locals around. Data used for Listing is approximate. Property with Land is Sold As is, where is by seller. Call Realtor for showing.