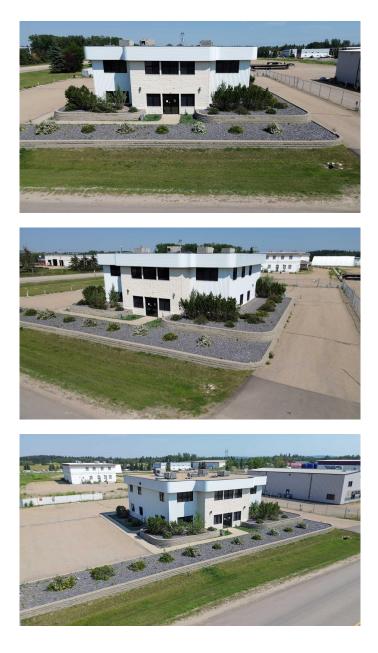

#### \$1,750,000

0 Bedroom, 0.00 Bathroom, Commercial on 2.72 Acres

Burbank Industrial Park, Rural Lacombe County, Alberta

This property Includes a 10,352 sq. ft. Office Building with a fully developed basement along with a 5,000 sq. ft. Industrial Shop just to the South. The Office Building features a reception, waiting area, private offices, lunchroom and washrooms on the main floor. Second floor is comprised of private offices and boardroom. Basement is fully developed with a server room, offices and washrooms. The Industrial Shop is equipped with (1) 14' x 14' O/H Door and (1) 14' x 16' O/H Door. This is a prime location located within the Burbank Industrial Park, situated between Red Deer and Blackfalds with quick access to the Prentiss and Joffre Plants. Just minutes to the West for access to QE II. Within 20 minutes or less to all main Central Alberta Industrial Parks and immediate access to all major highways, including: QEII, Highway 2A, and Highway 597. Lacombe County "Business Industrial District― allows for a variety of suitable uses. Property is fully fenced with privacy screening along Highway 597. There are (2) access points into the property. Excellent yard compaction and drainage. This can also be purchased with listing A2149567 as a package.

Built in 1998

**Essential Information** 

| MLS® #     | A2149627    |
|------------|-------------|
| Price      | \$1,750,000 |
| Bathrooms  | 0.00        |
| Acres      | 2.72        |
| Year Built | 1998        |
| Туре       | Commercial  |
| Sub-Type   | Office      |
| Status     | Active      |

#### Exterior

| Roof         | Flat Torch Membrane                 |
|--------------|-------------------------------------|
| Construction | Concrete, Metal Frame, Metal Siding |
| Foundation   | Poured Concrete                     |