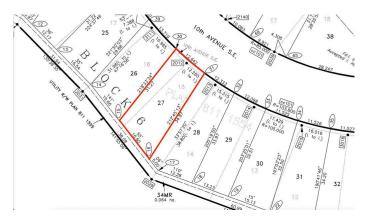

### **Community Information**

Address 169 10 Avenue Se

Subdivision Bankview

City Drumheller

County Drumheller

Province Alberta

Postal Code T0J 0Y6

#### **Additional Information**

Date Listed July 17th, 2024

Days on Market 303

Zoning ND