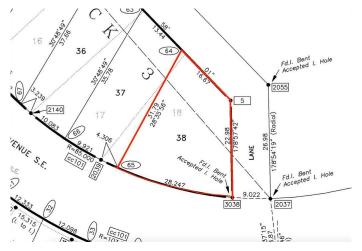

### **Community Information**

Address 176 10 Avenue Se

Subdivision Bankview

City Drumheller

County Drumheller

Province Alberta

Postal Code T0J 0Y6

#### **Additional Information**

Date Listed July 10th, 2024

Days on Market 310

Zoning ND