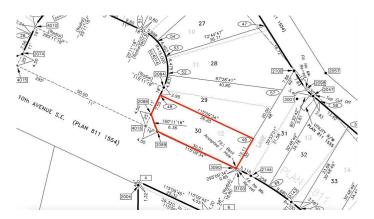

# \$48,750 - 144 10 Avenue Se, Drumheller

MLS® #A2148640

## \$48,750

0 Bedroom, 0.00 Bathroom, Land on 0.11 Acres

Bankview, Drumheller, Alberta

Residential lots for sale in Drumheller's newest subdivision of Hillsview! All of these lots offer full services including power, water, sewer and natural gas at the lot line. These lots are ready to built on. The neighborhood is surrounded by the badlands and well located to to downtown Drumheller and the Shops on Highway 9 South. There is the option to combine some of these lots to make your lot even bigger! Start getting your new home plans ready for the Hillsview subdivision today! Limited lots available, so come early to get your choice of lots! Buyer must fill out a development permit application sheet as part of the offer outlining what they will build, who their contractor is, and outline the timeline that starts substantial construction within 8 months and completes construction with 24 months. Offers must be left open for 3 weeks from the date submitted.

## **Community Information**

Address 144 10 Avenue Se

Subdivision Bankview

City Drumheller

County Drumheller

Province Alberta

Postal Code T0J 0Y6