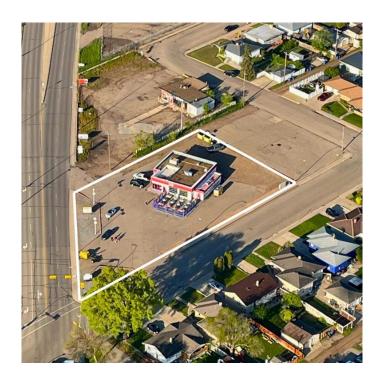

# \$899,000

0 Bedroom, 0.00 Bathroom, Commercial on 0.58 Acres

SW Hill, Medicine Hat, Alberta

Presenting an unparalleled opportunity to acquire a premium commercial building and expansive lot. Strategically located at the bustling corner of Gershaw Drive & 7 St SW, this property boasts a generous 25,375 square foot lot, perfect for your development aspirations. This versatile property offers multiple opportunities. The strategic positioning in a high-traffic area provides maximum visibility, while the generous lot size offers ample space for various development projects. Another option here is you can lease the building for \$6,000 per month, providing an immediate income stream. The high-traffic location ensures excellent visibility and accessibility, making it ideal for businesses looking to maximize their exposure. Why invest here? Whether you're an ambitious developer or a business owner looking for growth potential, this property is a perfect fit. Don't miss out on this exceptional opportunity!