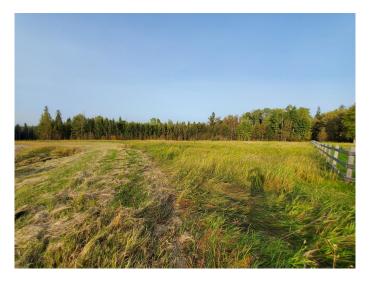

### \$85,000

0 Bedroom, 0.00 Bathroom, Land on 7.68 Acres

NONE, Rural Yellowhead County, Alberta

Beautifully treed high land ready to build your dream executive home. At the end of a cul de sac in Tollerton Hill Estates, this 7.68 acre piece has water well on the lot, and power/gas at the property line.