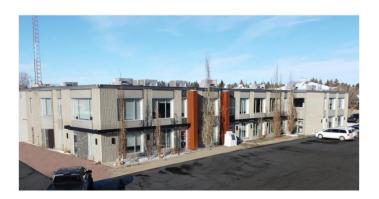

## \$8,050,000

0 Bedroom, 0.00 Bathroom, Commercial on 0.00 Acres

Inglewood\_SALB, St. Albert, Alberta

Located just off St. Albert Trail, the primary arterial roadway in St. Albert, the Property benefits from short drive times to key transportation routes including Anthony Henday Drive and Yellowhead Trail. The Property has eight grade doors, one ramped grade door and four dock doors. Inventory can be easily managed without disrupting walk-in customers at the front of the space. The Property is well-maintained with modern finishes in the reception and office spaces, as well as functional common boardrooms. The Property offers a functional layout for a wide range of industrial users seeking higher quality office space and conventional warehousing.