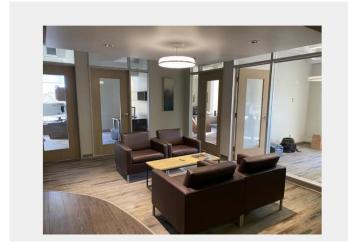

## \$8,050,000

0 Bedroom, 0.00 Bathroom, Commercial on 0.00 Acres

Inglewood\_SALB, St. Albert, Alberta

Located just off St. Albert Trail, the primary arterial roadway in St. Albert, the Property benefits from short drive times to key transportation routes including Anthony Henday Drive and Yellowhead Trail. The Property has eight grade doors, one ramped grade door and four dock doors. Inventory can be easily managed without disrupting walk-in customers at the front of the space. The Property is well-maintained with modern finishes in the reception and office spaces, as well as functional common boardrooms. The Property offers a functional layout for a wide range of industrial users seeking higher quality office space and conventional warehousing.