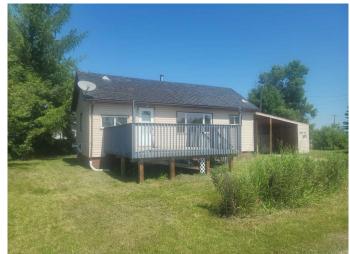

## \$129,000

1 Bedroom, 1.00 Bathroom, 583 sqft Residential on 0.12 Acres

NONE, High Prairie, Alberta

Compact Starter Home!! This totally affordable home has had many renovations including: interior paint, flooring, windows, bathroom, hwt(7yrs), plumbing(drainage and waterlines,water meter,hotwater tank and sump pump) all new March 2025, electrical upgrades and a freestanding woodburning stove in the livingroom. Situated on a full finished basement with a family room tastefully finished in pine strips, large storage room and laundry/utility room. Amazing large irregular lot with plenty of mature trees for lots of shade or enjoy the sun on the southfacing front deck. Call or text for your viewing today!

#### Interior

Interior Features Ceiling Fan(s), Vinyl Windows, Low Flow Plumbing Fixtures, No Animal

Home, No Smoking Home

Appliances Electric Stove, Refrigerator

Heating Forced Air, Mid Efficiency, Natural Gas