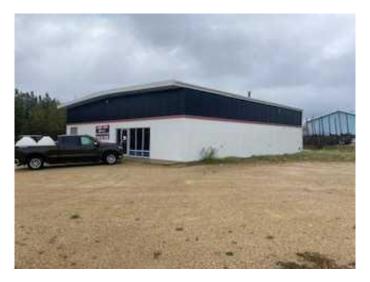

# \$2,500 - 3 Onely Crescent, Swan Hills

MLS® #A2145413

## \$2,500

0 Bedroom, 0.00 Bathroom, Commercial on 0.00 Acres

NONE, Swan Hills, Alberta

This would make a great shop for retail, small engine repairs, or whatever business you can dream up for this large shop!

# **Community Information**

| Address     | 3 Onely Crescent |
|-------------|------------------|
| Subdivision | NONE             |
| City        | Swan Hills       |
| County      | Big Lakes County |
| Province    | Alberta          |
| Postal Code | T0G 0B6          |