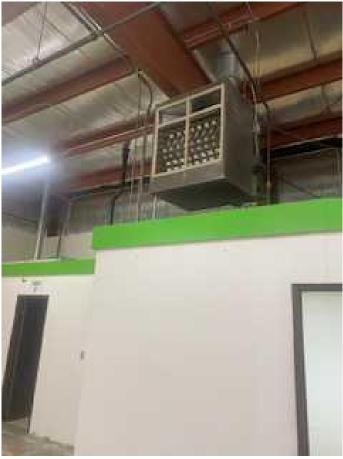

# \$2,500 - 3 Onely Crescent, Swan Hills

MLS® #A2145413

## \$2,500

0 Bedroom, 0.00 Bathroom, Commercial on 0.00 Acres

NONE, Swan Hills, Alberta

This would make a great shop for retail, small engine repairs, or whatever business you can dream up for this large shop!





Built in 1964

### **Essential Information**

| MLS® #     | A2145413   |
|------------|------------|
| Price      | \$2,500    |
| Bathrooms  | 0.00       |
| Acres      | 0.00       |
| Year Built | 1964       |
| Туре       | Commercial |
| Sub-Type   | Industrial |
| Status     | Active     |

# **Community Information**

| Address     | 3 Onely Crescent |
|-------------|------------------|
| Subdivision | NONE             |
| City        | Swan Hills       |
| County      | Big Lakes County |
| Province    | Alberta          |
| Postal Code | T0G 0B6          |

#### Interior

Heating

## Exterior

Roof Metal Foundation Block

Forced Air

## **Additional Information**

Date ListedJune 28th, 2024Days on Market322

# **Listing Details**

Listing Office RE/MAX ADVANTAGE (WHITECOURT)

D