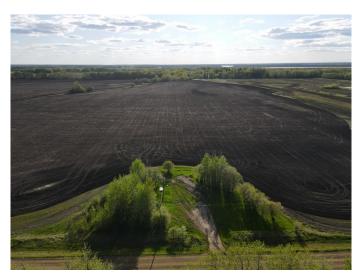

## \$159,900

0 Bedroom, 0.00 Bathroom, Land on 8.48 Acres

NONE, High Prairie, Alberta

8.48 Acres located west of High Prairie on Range Road 173. The property is fully serviced with power, gas and municipal water. Call, email or text today to book a tour!