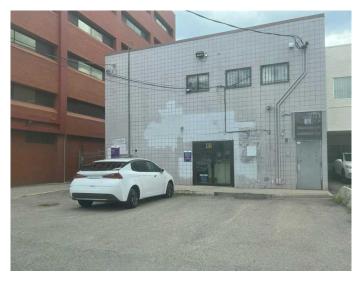

# \$4,200 - 102, 112 16 Avenue Nw, Calgary

MLS® #A2145125

## \$4,200

0 Bedroom, 0.00 Bathroom, Commercial on 0.00 Acres

Tuxedo Park, Calgary, Alberta

An Office/Retail space of 1,100 SQ will be available for lease. Located on 16 Ave/Trans-Canada Highway and Centre ST NW, which is just minutes from Calgary downtown. It was previously used for a very busy Lawyer Firm, including a welcoming reception area, 3 separate office-rooms, a convenient pantry, and a private washroom. The flexible layout allows tenants to reconfigure the space to meet their specific needs. Various bus stops nearby on 16 Ave and Centre Street ensure excellent public transit options. Lease includes 4 client parking stalls and up to 8 additional employee parking stalls. Lease rate starts at \$4,200 per month, (for a normal office use). Enhance your professional presence in a space that adapts to you. CALL NOW to schedule a viewing and take the first step towards your ideal office environment.

# **Community Information**

Address 102, 112 16 Avenue Nw

Subdivision Tuxedo Park

City Calgary
County Calgary
Province Alberta

Postal Code T2M 0H2