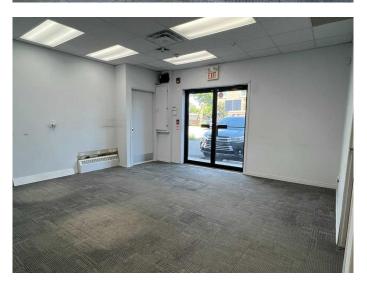

## \$4,200

0 Bedroom, 0.00 Bathroom, Commercial on 0.00 Acres

Tuxedo Park, Calgary, Alberta

An Office/Retail space of 1,100 SQ will be available for lease. Located on 16 Ave/Trans-Canada Highway and Centre ST NW, which is just minutes from Calgary downtown. It was previously used for a very busy Lawyer Firm, including a welcoming reception area, 3 separate office-rooms, a convenient pantry, and a private washroom. The flexible layout allows tenants to reconfigure the space to meet their specific needs. Various bus stops nearby on 16 Ave and Centre Street ensure excellent public transit options. Lease includes 4 client parking stalls and up to 8 additional employee parking stalls. Lease rate starts at \$4,200 per month, (for a normal office use). Enhance your professional presence in a space that adapts to you. CALL NOW to schedule a viewing and take the first step towards your ideal office environment.