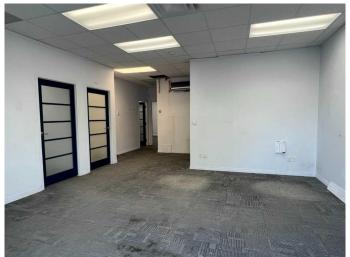

## \$4,200

0 Bedroom, 0.00 Bathroom, Commercial on 0.00 Acres

Tuxedo Park, Calgary, Alberta

An Office/Retail space of 1,100 SQ will be available for lease. Located on 16 Ave/Trans-Canada Highway and Centre ST NW, which is just minutes from Calgary downtown. It was previously used for a very busy Lawyer Firm, including a welcoming reception area, 3 separate office-rooms, a convenient pantry, and a private washroom. The flexible layout allows tenants to reconfigure the space to meet their specific needs. Various bus stops nearby on 16 Ave and Centre Street ensure excellent public transit options. Lease includes 4 client parking stalls and up to 8 additional employee parking stalls. Lease rate starts at \$4,200 per month, (for a normal office use). Enhance your professional presence in a space that adapts to you. CALL NOW to schedule a viewing and take the first step towards your ideal office environment.