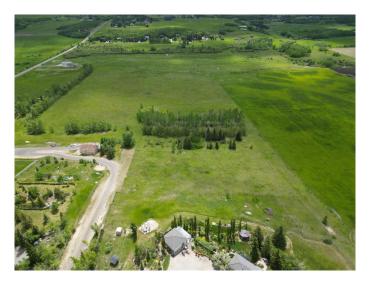

### \$1,390,000

0 Bedroom, 0.00 Bathroom, Land on 16.04 Acres

NONE, Rural Foothills County, Alberta

16.04 ACRES within 2 minutes of Calgary. Experience natural beauty and versatility on this expansive lot. Situated at the edge of a valley, the property offers captivating views of distant mountains across the southwest horizon and includes a grove of trees. The land gently slopes, offering elevated views, while the flat valley bottom provides development opportunities. An operational well offers a valuable resource for future use which is located just north of a grove of trees. Whether you envision a hillside retreat or a valley estate, this lot is the ideal canvas to bring your vision to life.

Enjoy the tranquility of quiet rural living with nearby amenities. Whether you're seeking a peaceful retreat, the chance to develop two lots, or a dream home, this property offers the perfect blend of beauty and potential. Create your own slice of paradise in this breathtaking landscape.