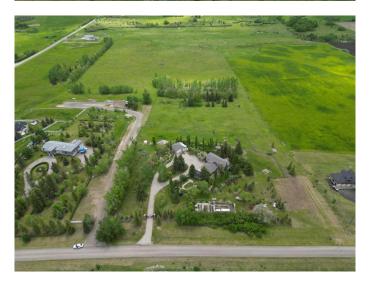

### \$1,390,000

0 Bedroom, 0.00 Bathroom, Land on 16.04 Acres

NONE, Rural Foothills County, Alberta

16.04 ACRES within 2 minutes of Calgary. Experience natural beauty and versatility on this expansive lot. Situated at the edge of a valley, the property offers captivating views of distant mountains across the southwest horizon and includes a grove of trees. The land gently slopes, offering elevated views, while the flat valley bottom provides development opportunities. An operational well offers a valuable resource for future use which is located just north of a grove of trees. Whether you envision a hillside retreat or a valley estate, this lot is the ideal canvas to bring your vision to life.

Enjoy the tranquility of quiet rural living with nearby amenities. Whether you're seeking a peaceful retreat, the chance to develop two lots, or a dream home, this property offers the perfect blend of beauty and potential. Create your own slice of paradise in this breathtaking landscape.