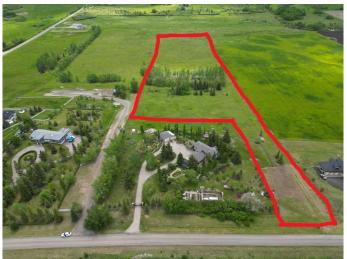

### \$1,390,000

0 Bedroom, 0.00 Bathroom, Land on 16.04 Acres

NONE, Rural Foothills County, Alberta

16.04 ACRES within 2 minutes of Calgary. Experience natural beauty and versatility on this expansive lot. Situated at the edge of a valley, the property offers captivating views of distant mountains across the southwest horizon and includes a grove of trees. The land gently slopes, offering elevated views, while the flat valley bottom provides development opportunities. An operational well offers a valuable resource for future use which is located just north of a grove of trees. Whether you envision a hillside retreat or a valley estate, this lot is the ideal canvas to bring your vision to life.

Enjoy the tranquility of quiet rural living with nearby amenities. Whether you're seeking a peaceful retreat, the chance to develop two lots, or a dream home, this property offers the perfect blend of beauty and potential. Create your own slice of paradise in this breathtaking landscape.