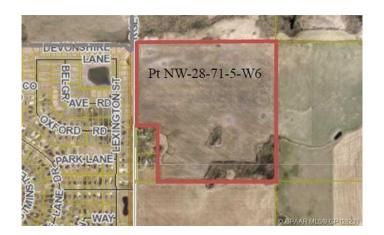

## \$1,550,000

0 Bedroom, 0.00 Bathroom, Agri-Business on 149.00 Acres

NONE, Rural Grande Prairie No. 1, County of, Alberta

149+/- acres across from the road from Carriage Lane Estates. Excellent development quarter, with no pipelines or well sites on this property. Services close by. This property has remained in the county after annexation. Great potential!!

## **Community Information**

Address Pt. Of Nw-28-71-5-w6

Subdivision NONE

City Rural Grande Prairie No. 1, County of

County Grande Prairie No. 1, County of

Province Alberta
Postal Code T8V 2Z8