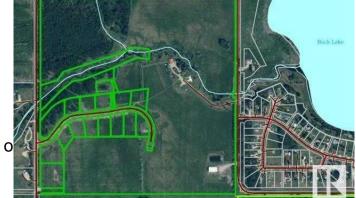

## \$134,900

0 Bedroom, 0.00 Bathroom, Land on 2.18 Acres

NONE, Buck Lake, Alberta

2.18 acres in Lynn Creek Estates. Very close to Buck Lake with views of the Lake! Power and Gas are at the property line. Taxes to be verified.

## **Community Information**

Address Lot #1, 465011 Rge Rd 64

Subdivision NONE

City Buck Lake

County Wetaskiwin No. 10, County o

Province Alberta
Postal Code T0C 0T0