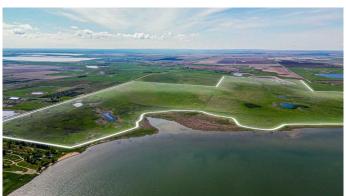

# \$6,999,999

0 Bedroom, 0.00 Bathroom, Land on 767.00 Acres

NONE, Rural Wheatland County, Alberta

ATTENTION: Land Developers. Opportunity is calling in Wheatland County!

One of Alberta's fastest growing Counties, now has 767 Acres available on Eagle Lake primed for residential, commercial and recreational development.

- \*Subdivided into 7 parcels.
- \*40min from Calgary, 10 from Strathmore, right off Hwy 1.
- \*Lakefront Property, with 12km of stunning shore line.
- \*Incredible views, year round water activities, camping, fishing, walking trails.
- \*Currently zoned agricultural, but within the Eagle Lake Area Structure Plan.

#### **Amenities**

Is Waterfront Yes

Waterfront Lake, Lake Front, Waterfront, Beach Front