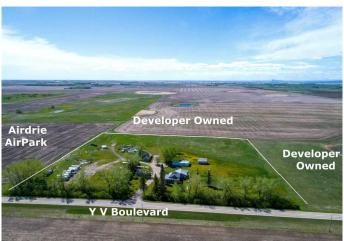

# \$2,490,000 - 291143 Township Road 270 Se, Airdrie

MLS® #A2134284

### \$2,490,000

0 Bedroom, 0.00 Bathroom, Land on 9.69 Acres

NONE, Airdrie, Alberta

Come and check out the excellent current and future Opportunities: 9.69 Acres inside the City of Airdrie, Alberta • Approved City of Airdrie Interim Use Area with a multiple variety of interim business uses • Located on paved Yankee Valley Boulevard adjacent to Airdrie AirPark • Within the Southeast Yankee Valley Boulevard Community Area Structure Plan (Phase 3). • SE YVB ASP is showing future Commercial/Mixed Use and the proposed future Range Road 292 re-alignment provides excellent north-south access to Yankee Valley Boulevard east-west access • Surrounded by Developer owned properties Located within one of Canada's fastest growing cities and ideal for interim business uses (by approval) while you wait for excellent future development potential. Primarily land value, there are a variety of old derelict buildings and a very old "home" with addition, and old mobile home, all of which are sold "as is". Come and check out the opportunities!

## **Community Information**

Address 291143 Township Road 270 Se

Subdivision NONE
City Airdrie
County Airdrie
Province Alberta
Postal Code T4B 2A4

**Amenities** 

Utilities Electricity Paid For, Propane

**Exterior** 