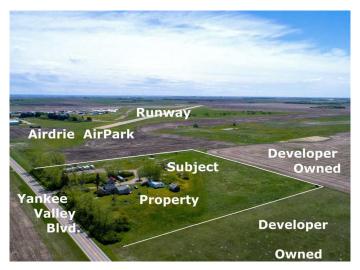

# \$2,490,000 - 291143 Township Road 270 Se, Airdrie

MLS® #A2134284

### \$2,490,000

0 Bedroom, 0.00 Bathroom, Land on 9.69 Acres

NONE, Airdrie, Alberta

Come and check out the excellent current and future Opportunities: 9.69 Acres inside the City of Airdrie, Alberta • Approved City of Airdrie Interim Use Area with a multiple variety of interim business uses • Located on paved Yankee Valley Boulevard adjacent to Airdrie AirPark • Within the Southeast Yankee Valley Boulevard Community Area Structure Plan (Phase 3). • SE YVB ASP is showing future Commercial/Mixed Use and the proposed future Range Road 292 re-alignment provides excellent north-south access to Yankee Valley Boulevard east-west access • Surrounded by Developer owned properties Located within one of Canada's fastest growing cities and ideal for interim business uses (by approval) while you wait for excellent future development potential. Primarily land value, there are a variety of old derelict buildings and a very old "home" with addition, and old mobile home, all of which are sold "as is". Come and check out the opportunities!

## **Community Information**

Address 291143 Township Road 270 Se

Subdivision NONE
City Airdrie
County Airdrie
Province Alberta
Postal Code T4B 2A4

**Amenities** 

Utilities Electricity Paid For, Propane

**Exterior** 