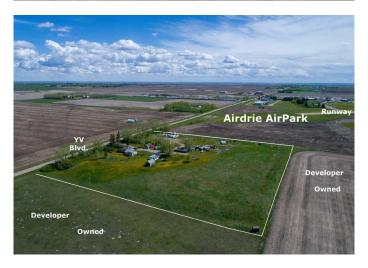

# \$2,490,000 - 291143 Township Road 270 Se, Airdrie

MLS® #A2134284

### \$2,490,000

0 Bedroom, 0.00 Bathroom, Land on 9.69 Acres

NONE, Airdrie, Alberta

Come and check out the excellent current and future Opportunities: 9.69 Acres inside the City of Airdrie, Alberta • Approved City of Airdrie Interim Use Area with a multiple variety of interim business uses • Located on paved Yankee Valley Boulevard adjacent to Airdrie AirPark • Within the Southeast Yankee Valley Boulevard Community Area Structure Plan (Phase 3). • SE YVB ASP is showing future Commercial/Mixed Use and the proposed future Range Road 292 re-alignment provides excellent north-south access to Yankee Valley Boulevard east-west access • Surrounded by Developer owned properties Located within one of Canada's fastest growing cities and ideal for interim business uses (by approval) while you wait for excellent future development potential. Primarily land value, there are a variety of old derelict buildings and a very old "home" with addition, and old mobile home, all of which are sold "as is". Come and check out the opportunities!

## **Community Information**

Address 291143 Township Road 270 Se

Subdivision NONE
City Airdrie
County Airdrie
Province Alberta
Postal Code T4B 2A4

**Amenities** 

Utilities Electricity Paid For, Propane

**Exterior** 