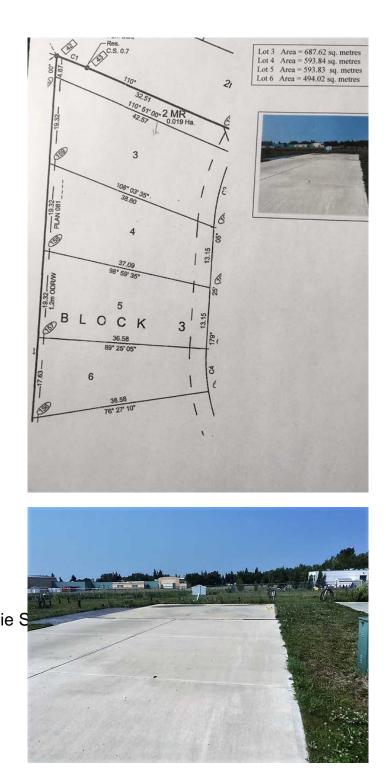

Power, natural gas, water and sewer have already been incorporated into the actual building envelope, not just to the lot line, ready to hook up. Driveways and engineered concrete garage slabs, and engineered piles are already in place. Truly one of the best land value packages out there! Ready for the home of your dreams with site prep complete. This lot features a larger yard, end lot, a 24x30 oversized garage pad and longer driveway. Choose one lot or choose all 4 of these side by side lots, currently backing onto green space in a quiet no through traffic cul de sac. The package deals available. Individual lots as follows: #7 Cherry Lane (lot 6)-\$39,900, #3 Cherry Lane (lot 4)-\$45,900, #1 Cherry Lane (lot 3)-\$54,900.( + applicable GST). Vendor financing may be available to qualified purchasers with minimum 10% down payment & rates starting at 7.5% PA with maximum 3

#### Exterior

Lot Description No Neighbours Behind, Pie S