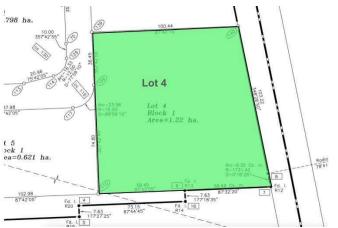

#### \$899,990

0 Bedroom, 0.00 Bathroom, Land on 3.01 Acres

NONE, Didsbury, Alberta

Three commercial lots for sale in Shantz Village Phase 2 totalling 5.98 Acres. Asking price is \$299,000 per Acre. Lot 4 (400 Shantz Village 2024 tax: \$8,340.00 | Size: 3.010 AC | LINC: 0035569277). Lot 5 (500 Shantz Village 2024 tax: \$4,239.44 | Size: 1.530 AC | LINC: 0035569285) Lot 6 (600 Shantz Village 2024 tax: \$3,990.09 | Size: 1.440 AC | LINC: 0035569293). Land Use: C-1 General Commercial. Anchored By Buy-Low Foods, Dollarama & Pet Valu. Retail stores, walking paths, mixed use commercial and a new large multi residential development (have your Realtor call for more details). Proposed Liquor store and Cannabis outlet. Didsbury is located just off of QEII Highway, approx 70 km from the Calgary International Airport, or 47 minutes drive. There is a 9-hole golf course, aquatic centre, two ice rinks, softball/baseball diamonds, parks and playgrounds. There is also a hospital, an RCMP detachment as well as the Olds-Didsbury Airport, primarily for small aircraft, general aviation, and a helipad for STARS air ambulance to land. Located beside the newly announced Development with 207 unit residential rental development.

#### **Essential Information**

MLS® # A2133452 Price \$899,990

Bathrooms 0.00

Acres 3.01

Type Land

Sub-Type Commercial Land

Status Active

### **Community Information**

Address 400 Shantz Drive

Subdivision NONE

City Didsbury

County Mountain View County

Province Alberta

Postal Code T0M 0W0