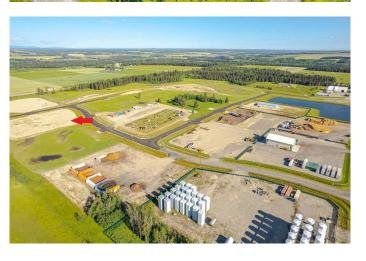

#### \$339,900

0 Bedroom, 0.00 Bathroom, Land on 3.45 Acres

NONE, Rural Mountain View County, Alberta

3.45 acre lot in the Cowboy Trail Business
Park on the intersection of Hwy 27 and Hwy
22. This intersection sees an "Average Annual
Daytime Traffic" of 17,740 movements as
measured by Alberta Transportation in 2019.
The Cowboy Trail Business Park has
supporting businesses that include a Cardlock
Gas station, RV storage, bedding and Mulch
operations, and the current development of a
Consumer retail business. Located 22 minutes
to the QE2 East of Olds, 7 Minutes to Sundre,
and 40 minutes to Cochrane provide easy
access for Transport Trucks, Campers, and
Tourism. The lot has been stripped and
gravelled.