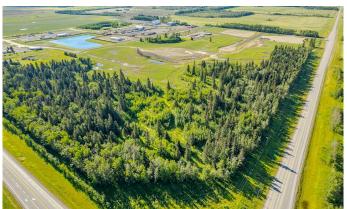

#### \$339,900

0 Bedroom, 0.00 Bathroom, Land on 3.45 Acres

NONE, Rural Mountain View County, Alberta

3.45 acre lot in the Cowboy Trail Business
Park on the intersection of Hwy 27 and Hwy
22. This intersection sees an "Average Annual
Daytime Traffic" of 17,740 movements as
measured by Alberta Transportation in 2019.
The Cowboy Trail Business Park has
supporting businesses that include a Cardlock
Gas station, RV storage, bedding and Mulch
operations, and the current development of a
Consumer retail business. Located 22 minutes
to the QE2 East of Olds, 7 Minutes to Sundre,
and 40 minutes to Cochrane provide easy
access for Transport Trucks, Campers, and
Tourism. The lot has been stripped and
gravelled.