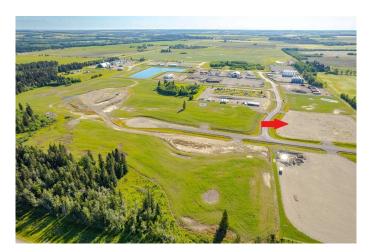

#### \$339,900

0 Bedroom, 0.00 Bathroom, Land on 3.45 Acres

NONE, Rural Mountain View County, Alberta

3.45 acre lot in the Cowboy Trail Business
Park on the intersection of Hwy 27 and Hwy
22. This intersection sees an "Average Annual
Daytime Traffic" of 17,740 movements as
measured by Alberta Transportation in 2019.
The Cowboy Trail Business Park has
supporting businesses that include a Cardlock
Gas station, RV storage, bedding and Mulch
operations, and the current development of a
Consumer retail business. Located 22 minutes
to the QE2 East of Olds, 7 Minutes to Sundre,
and 40 minutes to Cochrane provide easy
access for Transport Trucks, Campers, and
Tourism. The lot has been stripped and
gravelled.